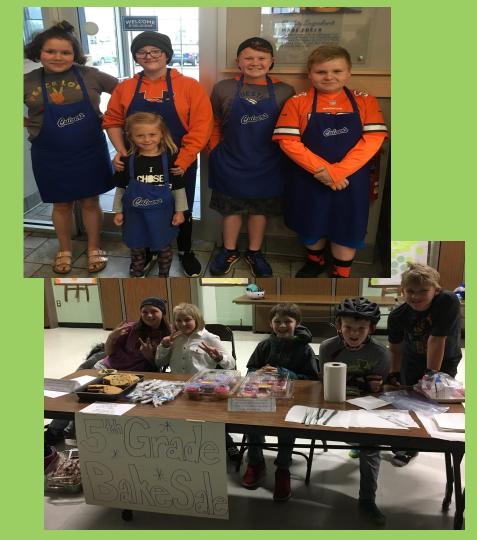

# Funding:

- PTO
- Jordan Vogel Memorial Foundation
- 2 Donors Choose Projects
- Student fundraisers
  - Face painting
  - → Bake sale
  - Scoopie Night