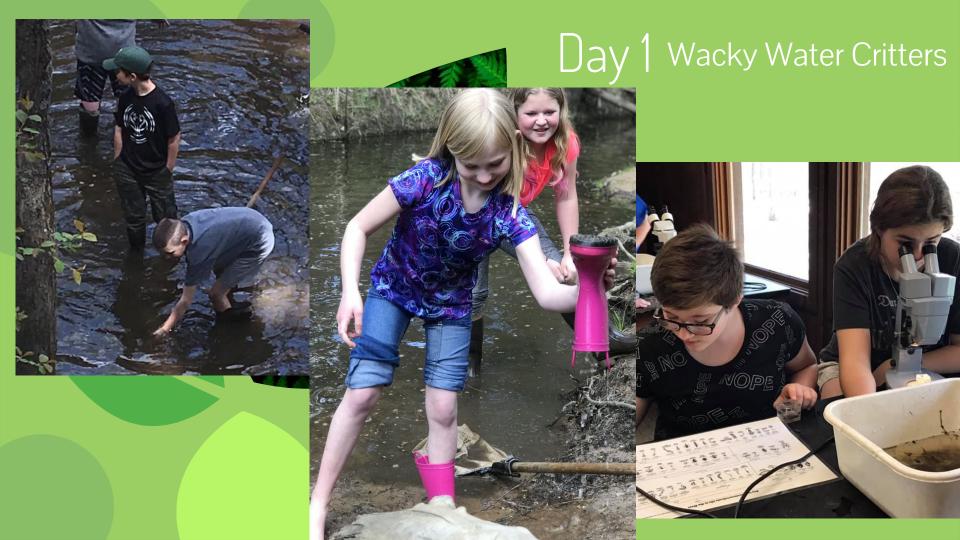

**Outdoor Learning Center** 



University of Wisconsin-Extension

## Upham Woods!

- First ever overnight elementary trip!
- Two days learning in this outdoor center with activities based around Common Core Science Standards.
- Strong philosophy around teamwork, cooperation and problem solving.







### Day 1 Outdoor Survival







Day 1 Scales, Scutes and Skins



#### More Day 1 Adventures:







#### Day 2: Peanut Butter Mountain



#### Day 2: Peanut Butter Mountain





# Funding:

- PTO
- Jordan Vogel Memorial Foundation
- 2 Donors Choose Projects
- Student fundraisers
  - Face painting
  - → Bake sale
  - Scoopie Night







## TESTIMONIES



Questions?